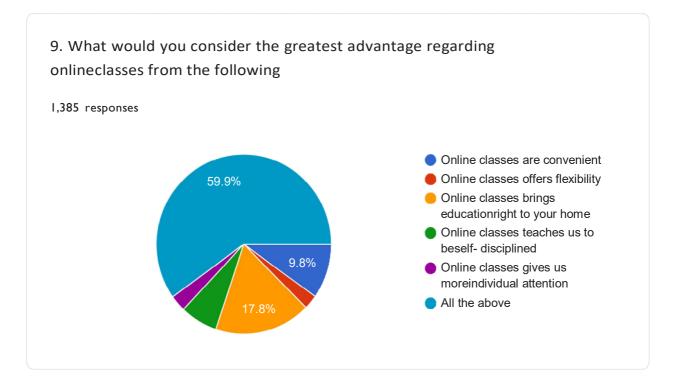

fs to complete the tasks.

#### 16. Student- Teacher interaction

#### 315 responses



Student-teacher interaction impact productively on student's self esteem and enhance their skills and for the development of the students' academic self-concept and enhancing their enthusiasm and success.

#### 17. Information System

#### 314 responses



College stores and tracks all student data that faculty and staff need to manage operations. Informations such as grades, attendance records, admissions and financial aid are tracked through these platform.







College has good rapport among our students. And we are still striving for it.



We are in process to register our alumni for a clear picture about their enrollment in higher education.

# FEEDBACK FORM 1,385 responses