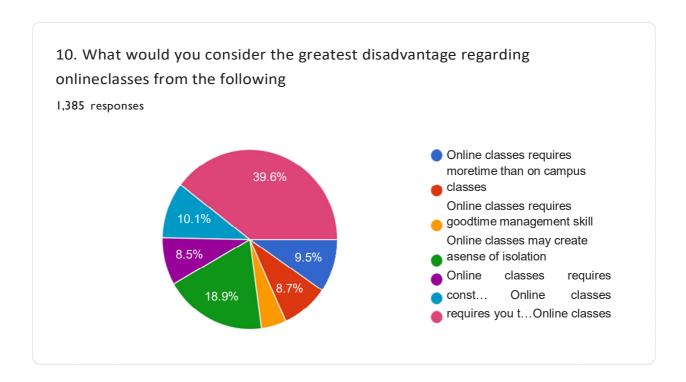

to complete the tasks.

#### 16. Student- Teacher interaction

#### 315 responses



Student-teacher interaction impact productively on student's self esteem and enhance their skills and for the development of the students' academic self-concept and enhancing their enthusiasm and success.

#### 17. Information System

#### 314 responses



College stores and tracks all student data that faculty and staff need to manage operations. Informations such as grades, attendance records, admissions and financial aid are tracked through these platform.







College has good rapport among our students. And we are still striving for it.



We are in process to register our alumni for a clear picture about their enrollment in higher education.

# FEEDBACK FORM 1,385 responses