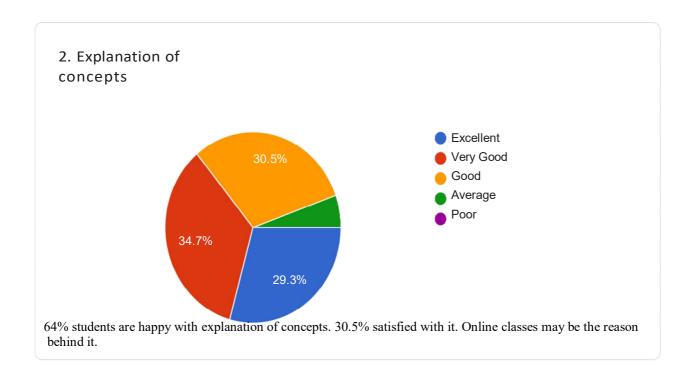

## **FEEDBACK FORM**

317 responses

A new science block is in use having BCA lab, new well furnished science labs, and 14 lecture rooms. Infrastructure facilities are improved as and when funds are available as per need.