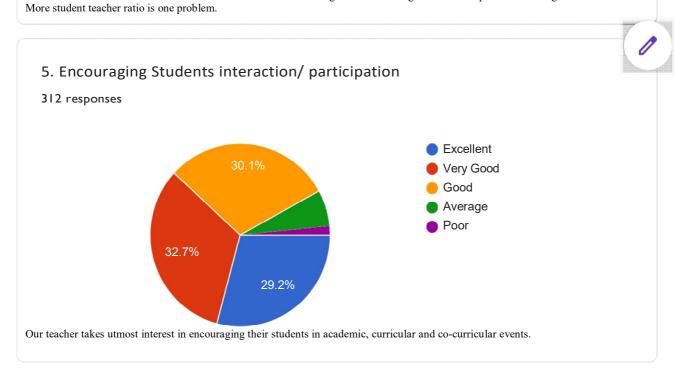

## **FEEDBACK FORM**

317 responses

A new science block is in use having BCA lab, new well furnished science labs, and 14 lecture rooms. Infrastructure facilities are improved as and when funds are available as per need.