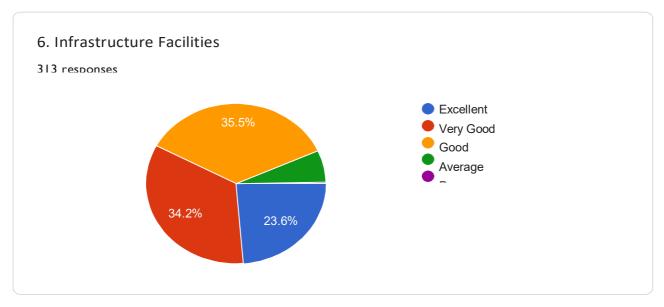

## **FEEDBACK FORM**

317 responses

A new science block is in use having BCA lab, new well furnished science labs, and 14 lecture rooms. Infrastructure facilities are improved as and when funds are available as per need.