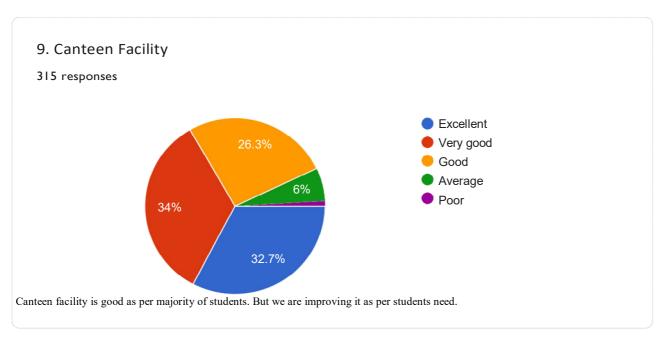

## **FEEDBACK FORM**

317 responses

A new science block is in use having BCA lab, new well furnished science labs, and 14 lecture rooms. Infrastructure facilities are improved as and when funds are available as per need.