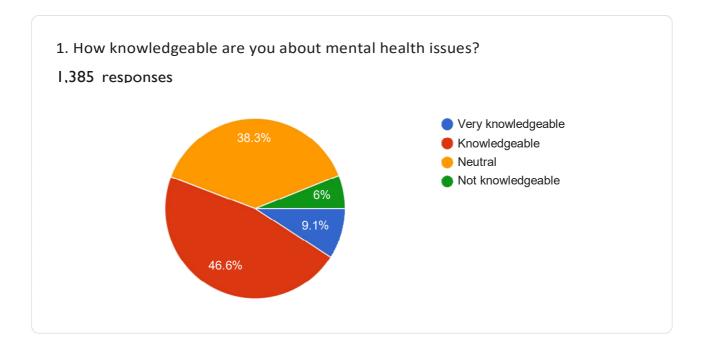

d among limited staffs to complete the tasks.

#### 16. Student- Teacher interaction

#### 315 responses



Student-teacher interaction impact productively on student's self esteem and enhance their skills and for the development of the students' academic self-concept and enhancing their enthusiasm and success.

#### 17. Information System

#### 314 responses



College stores and tracks all student data that faculty and staff need to manage operations. Informations such as grades, attendance records, admissions and financial aid are tracked through these platform.







College has good rapport among our students. And we are still striving for it.



We are in process to register our alumni for a clear picture about their enrollment in higher education.

# FEEDBACK FORM 1,385 responses