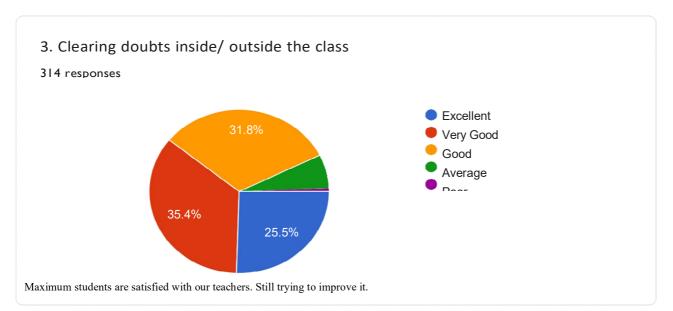

## **FEEDBACK FORM**

317 responses

A new science block is in use having BCA lab, new well furnished science labs, and 14 lecture rooms. Infrastructure facilities are improved as and when funds are available as per need.