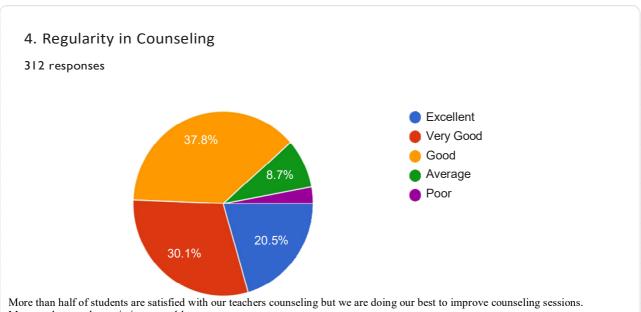

## **FEEDBACK FORM**

317 responses

A new science block is in use having BCA lab, new well furnished science labs, and 14 lecture rooms. Infrastructure facilities are improved as and when funds are available as per need.