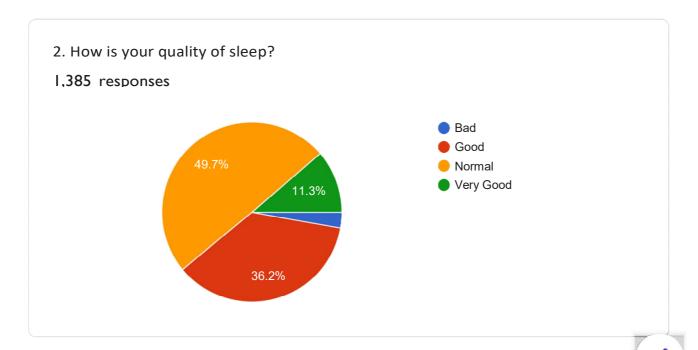

among limited staffs to complete the tasks.

#### 16. Student- Teacher interaction

#### 315 responses



Student-teacher interaction impact productively on student's self esteem and enhance their skills and for the development of the students' academic self-concept and enhancing their enthusiasm and success.

#### 17. Information System

#### 314 responses



College stores and tracks all student data that faculty and staff need to manage operations. Informations such as grades, attendance records, admissions and financial aid are tracked through these platform.







College has good rapport among our students. And we are still striving for it.



We are in process to register our alumni for a clear picture about their enrollment in higher education.

# FEEDBACK FORM 1,385 responses