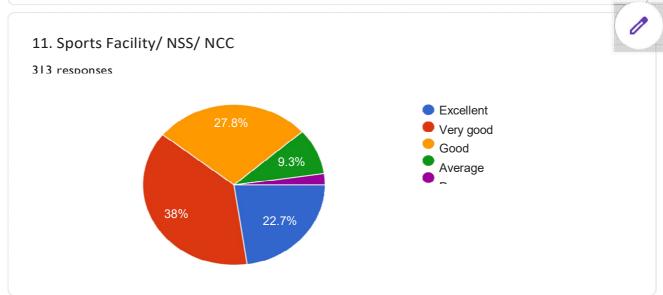

Wi-fi facility has been improved from earlier. In coming time try to improve its strength too.

We are adding quality books in library as and when fund is available.

Outdoor stadium is about to complete under CSR scheme. Very soon we will get our new gym, changing room for sports students etc.