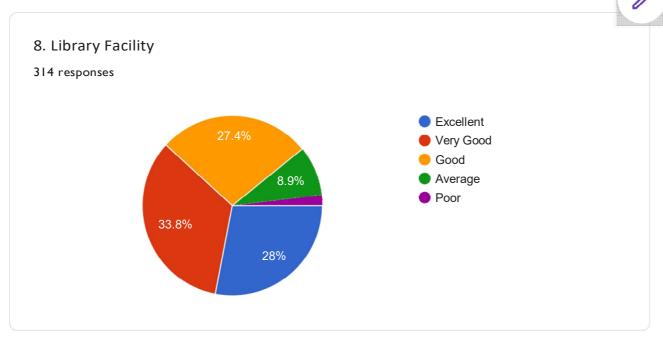

Wi-fi facility has been improved from earlier. In coming time try to improve its strength too.

We are adding quality books in library as and when fund is available.

Outdoor stadium is about to complete under CSR scheme. Very soon we will get our new gym, changing room for sports students etc.