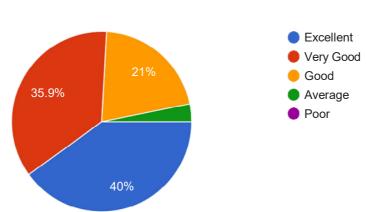

#### 17. Information System

#### 314 responses

College stores and tracks all student data that faculty and staff need to manage operations. Informations such as grades, attendance records, admissions and financial aid are tracked through these platform.