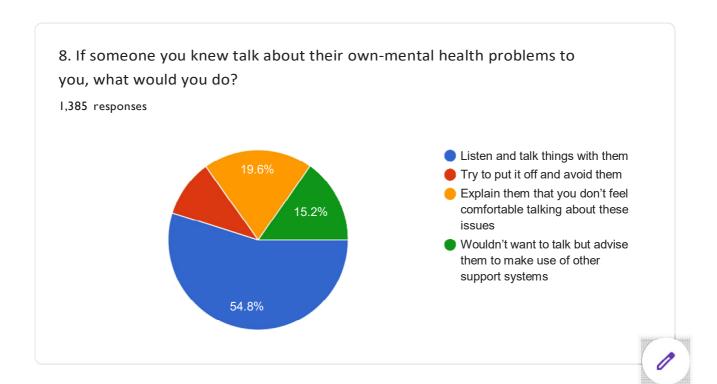

affs to complete the tasks.

#### 16. Student- Teacher interaction

#### 315 responses



Student-teacher interaction impact productively on student's self esteem and enhance their skills and for the development of the students' academic self-concept and enhancing their enthusiasm and success.

#### 17. Information System

#### 314 responses



College stores and tracks all student data that faculty and staff need to manage operations. Informations such as grades, attendance records, admissions and financial aid are tracked through these platform.







College has good rapport among our students. And we are still striving for it.



We are in process to register our alumni for a clear picture about their enrollment in higher education.

# FEEDBACK FORM 1,385 responses