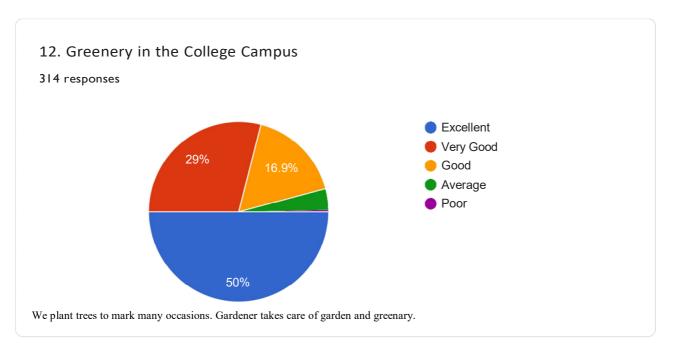

## **FEEDBACK FORM**

317 responses

A new science block is in use having BCA lab, new well furnished science labs, and 14 lecture rooms. Infrastructure facilities are improved as and when funds are available as per need.