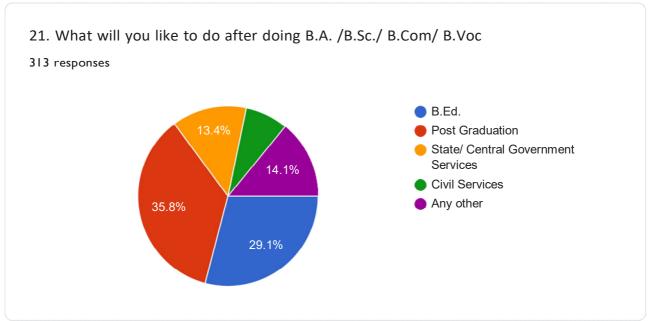

onses



Despite lack of staff, college takes utmost care in providing support and assistance to students by office staff. Work is distributed among limited staffs to complete the tasks.

#### 16. Student- Teacher interaction

#### 315 responses



Student-teacher interaction impact productively on student's self esteem and enhance their skills and for the development of the students' academic self-concept and enhancing their enthusiasm and success.

#### 17. Information System

#### 314 responses



College stores and tracks all student data that faculty and staff need to manage operations. Informations such as grades, attendance records, admissions and financial aid are tracked through these platform.







College has good rapport among our students. And we are still striving for it.



We are in process to register our alumni for a clear picture about their enrollment in higher education.

# FEEDBACK FORM 1,385 responses