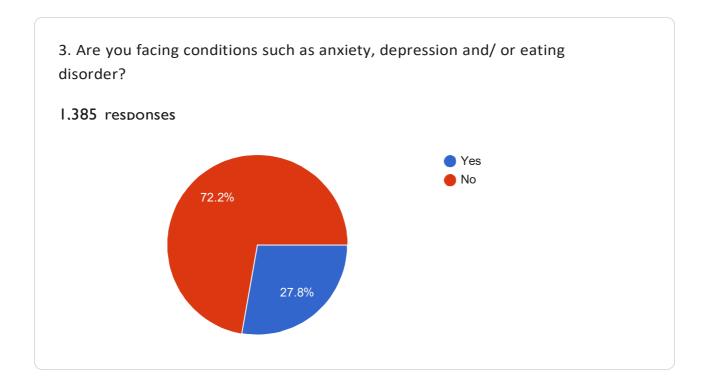

g limited staffs to complete the tasks.

#### 16. Student- Teacher interaction

#### 315 responses



Student-teacher interaction impact productively on student's self esteem and enhance their skills and for the development of the students' academic self-concept and enhancing their enthusiasm and success.

#### 17. Information System

#### 314 responses



College stores and tracks all student data that faculty and staff need to manage operations. Informations such as grades, attendance records, admissions and financial aid are tracked through these platform.







College has good rapport among our students. And we are still striving for it.



We are in process to register our alumni for a clear picture about their enrollment in higher education.

# FEEDBACK FORM 1,385 responses