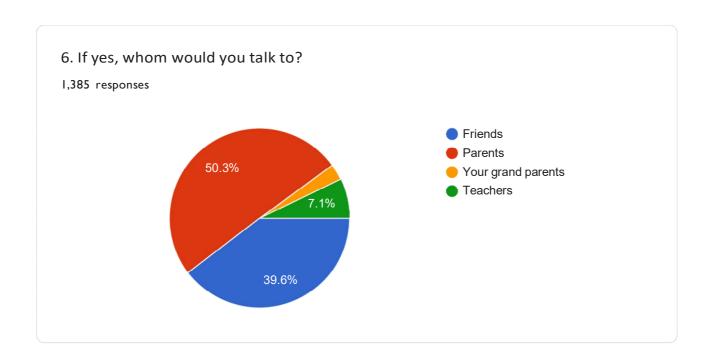

d staffs to complete the tasks.

#### 16. Student- Teacher interaction

#### 315 responses



Student-teacher interaction impact productively on student's self esteem and enhance their skills and for the development of the students' academic self-concept and enhancing their enthusiasm and success.

#### 17. Information System

#### 314 responses



College stores and tracks all student data that faculty and staff need to manage operations. Informations such as grades, attendance records, admissions and financial aid are tracked through these platform.







College has good rapport among our students. And we are still striving for it.



We are in process to register our alumni for a clear picture about their enrollment in higher education.

# FEEDBACK FORM 1,385 responses