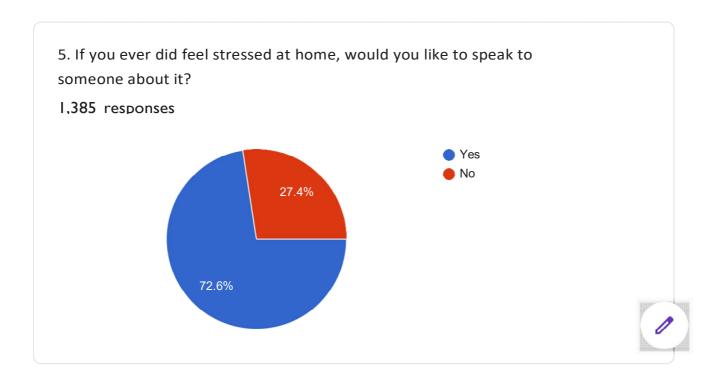

ted staffs to complete the tasks.

#### 16. Student- Teacher interaction

#### 315 responses



Student-teacher interaction impact productively on student's self esteem and enhance their skills and for the development of the students' academic self-concept and enhancing their enthusiasm and success.

#### 17. Information System

#### 314 responses



College stores and tracks all student data that faculty and staff need to manage operations. Informations such as grades, attendance records, admissions and financial aid are tracked through these platform.







College has good rapport among our students. And we are still striving for it.



We are in process to register our alumni for a clear picture about their enrollment in higher education.

# FEEDBACK FORM 1,385 responses