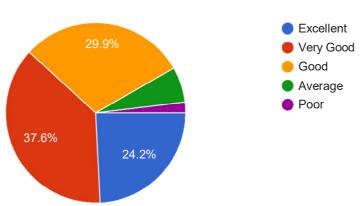

#### 17. Information System

#### 314 responses

College stores and tracks all student data that faculty and staff need to manage operations. Informations such as grades, attendance records, admissions and financial aid are tracked through these platform.