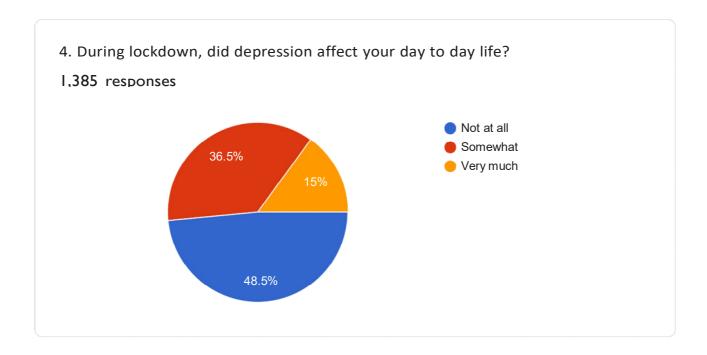

limited staffs to complete the tasks.

#### 16. Student- Teacher interaction

#### 315 responses



Student-teacher interaction impact productively on student's self esteem and enhance their skills and for the development of the students' academic self-concept and enhancing their enthusiasm and success.

#### 17. Information System

#### 314 responses



College stores and tracks all student data that faculty and staff need to manage operations. Informations such as grades, attendance records, admissions and financial aid are tracked through these platform.







College has good rapport among our students. And we are still striving for it.



We are in process to register our alumni for a clear picture about their enrollment in higher education.

# FEEDBACK FORM 1,385 responses