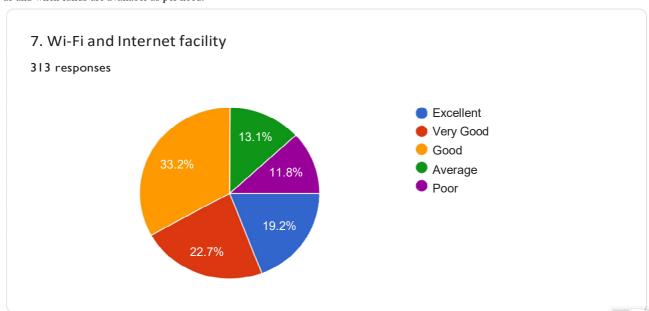

Wi-fi facility has been improved from earlier. In coming time try to improve its strength too.

We are adding quality books in library as and when fund is available.

Outdoor stadium is about to complete under CSR scheme. Very soon we will get our new gym, changing room for sports students etc.