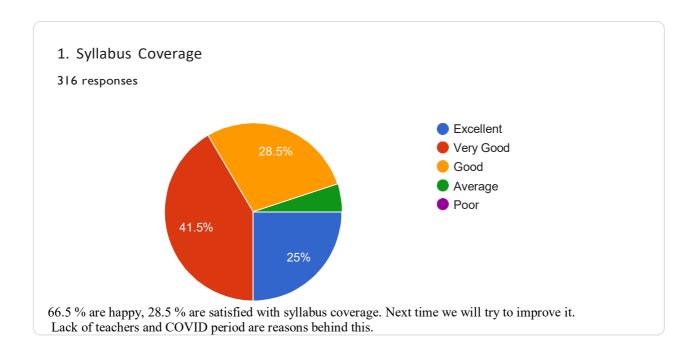

## **FEEDBACK FORM**

317 responses

A new science block is in use having BCA lab, new well furnished science labs, and 14 lecture rooms. Infrastructure facilities are improved as and when funds are available as per need.