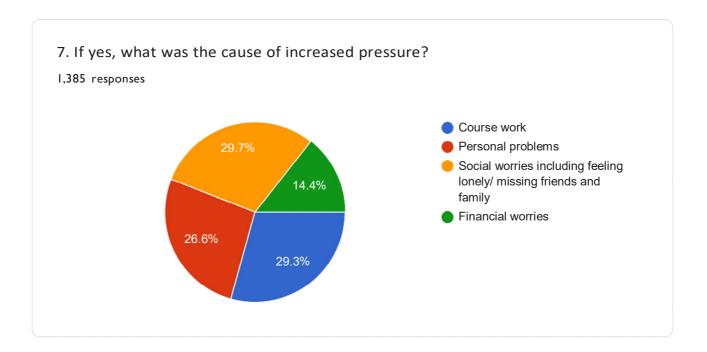

staffs to complete the tasks.

#### 16. Student- Teacher interaction

#### 315 responses



Student-teacher interaction impact productively on student's self esteem and enhance their skills and for the development of the students' academic self-concept and enhancing their enthusiasm and success.

#### 17. Information System

#### 314 responses



College stores and tracks all student data that faculty and staff need to manage operations. Informations such as grades, attendance records, admissions and financial aid are tracked through these platform.







College has good rapport among our students. And we are still striving for it.



We are in process to register our alumni for a clear picture about their enrollment in higher education.

# FEEDBACK FORM 1,385 responses