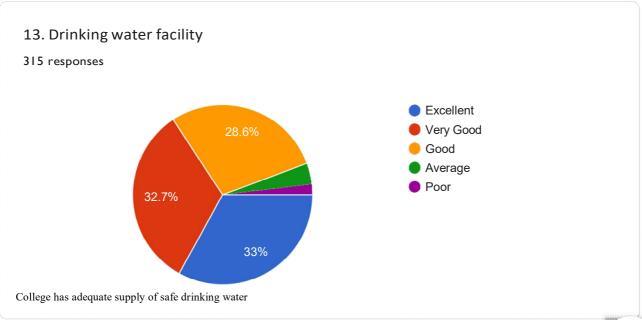

## **FEEDBACK FORM**

317 responses

A new science block is in use having BCA lab, new well furnished science labs, and 14 lecture rooms. Infrastructure facilities are improved as and when funds are available as per need.