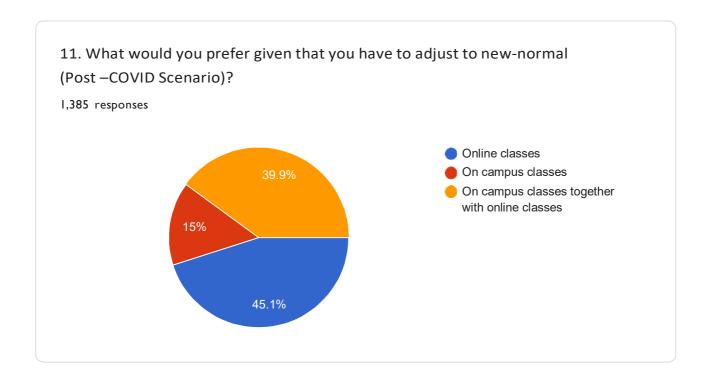

complete the tasks.

#### 16. Student- Teacher interaction

#### 315 responses



Student-teacher interaction impact productively on student's self esteem and enhance their skills and for the development of the students' academic self-concept and enhancing their enthusiasm and success.

#### 17. Information System

#### 314 responses



College stores and tracks all student data that faculty and staff need to manage operations. Informations such as grades, attendance records, admissions and financial aid are tracked through these platform.







College has good rapport among our students. And we are still striving for it.



We are in process to register our alumni for a clear picture about their enrollment in higher education.

# FEEDBACK FORM 1,385 responses