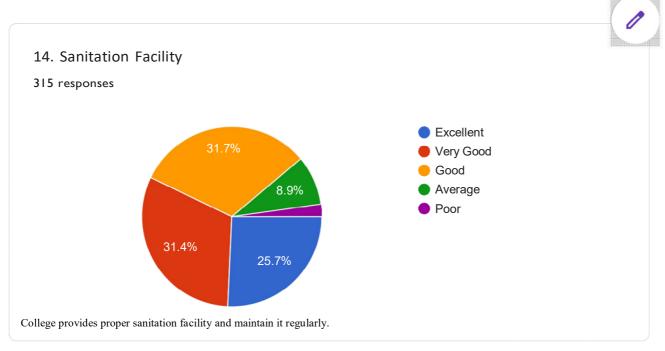

### 15. Support and assistance of the college office staff

#### 315 responses

Despite lack of staff, college takes utmost care in providing support and assistance to students by office staff. Work is distributed among limited staffs to complete the tasks.