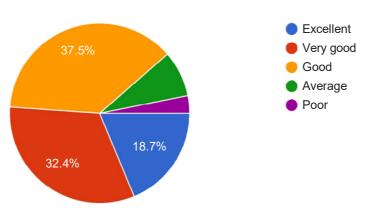

#### 16. Student- Teacher interaction

#### 315 responses

Student-teacher interaction impact productively on student's self esteem and enhance their skills and for the development of the students' academic self-concept and enhancing their enthusiasm and success.